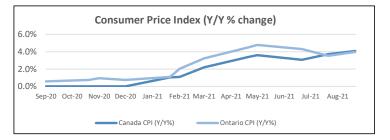

Retail Sales (SA)  | 20,192,174  | 21,008,380  | 20,136,751  | 1.2%  |  |
| (millions)         |             |             |             |       |  |

## - Ontario Economic Indicators -

| Mortage 90 Day Arrears | Q2 2019 | Q2 2020 | Q2 2021 | Y/Y      |
|------------------------|---------|---------|---------|----------|
| Ontario                | 0.09%   | 0.12%   | 0.08%   | -0.04pts |
| Canada                 | 0.23%   | 0.27%   | 0.19%   | -0.08pts |

| Ontario (Unadjusted)       | Q2 2019 | Q2 2020 | Q2 2021 | Y/Y |
|----------------------------|---------|---------|---------|-----|
| Housing Starts             | 17,455  | 19,842  | 22,151  | 12% |
| Housing Under Construction | 110,671 | 120,858 | 133,454 | 10% |
| Housing Completion         | 15,053  | 15,794  | 19,306  | 28% |