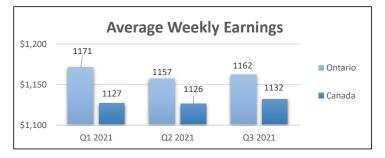

|
| Retail Sales (SA)  | 20,192,174  | 21,008,380  | 20,136,751  | 1.2%  |  |
| (millions)         |             |             |             |       |  |

## - Ontario Economic Indicators -

| Mortage 90 Day Arrears | Q2 2019 | Q2 2020 | Q2 2021 | Y/Y      |
|------------------------|---------|---------|---------|----------|
| Ontario                | 0.09%   | 0.12%   | 0.08%   | -0.04pts |
| Canada                 | 0.23%   | 0.27%   | 0.19%   | -0.08pts |

| Ontario (Unadjusted)       | Q2 2019 | Q2 2020 | Q2 2021 | Y/Y |
|----------------------------|---------|---------|---------|-----|
| Housing Starts             | 17,455  | 19,842  | 22,151  | 12% |
| Housing Under Construction | 110,671 | 120,858 | 133,454 | 10% |
| Housing Completion         | 15,053  | 15,794  | 19,306  | 28% |