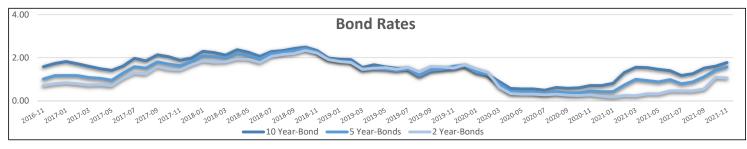

tail Sales (SA)  | 20,192,174  | 21,008,380  | 20,136,751  | 1.2%  |  |
| (millions)         |             |             |             |       |  |

## - Ontario Economic Indicators -

| Mortage 90 Day Arrears | Q2 2019 | Q2 2020 | Q2 2021 | Y/Y      |
|------------------------|---------|---------|---------|----------|
| Ontario                | 0.09%   | 0.12%   | 0.08%   | -0.04pts |
| Canada                 | 0.23%   | 0.27%   | 0.19%   | -0.08pts |

| Ontario (Unadjusted)       | Q2 2019 | Q2 2020 | Q2 2021 | Y/Y |
|----------------------------|---------|---------|---------|-----|
| Housing Starts             | 17,455  | 19,842  | 22,151  | 12% |
| Housing Under Construction | 110,671 | 120,858 | 133,454 | 10% |
| Housing Completion         | 15,053  | 15,794  | 19,306  | 28% |