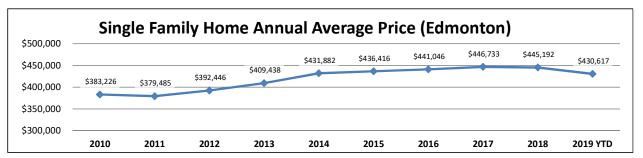

| - Edmonton Real Estate Market -  REPORTING PERIOD: from the 1st of June, 2019 to the last day of June, 2019  Sales New Listings Sales to New Listings Ratio  TOTAL Y/Y% TOTAL Y/Y% AVERAGE Y/Y% AVERAGE Y/Y% Single Family Detached 788 3.28% 1,286 18.09% 61.00% 24.49% \$ 432,530 -4.13% Condominium 345 -4.96% 727 -26.86% 47.00% 27.03% \$ 236,789 0.62% Duplex/Rowhouse 115 2.68% 172 -30.08% 67.00% 47.16% \$ 344,210 -4.79%  YEAR TO DATE (2019): from January 1st, 2019 to the last day of June, 2019  Total Residential 5,928 -3.58% 13,366 -10.60% 43.61% 6.82% \$ 356,192 -4.54% Single Family Detached 3,526 -2.06% 7,465 -5.19% 46.11% 1.31% \$ 430,617 -4.37% Condominium 1,712 -7.41% 4,317 -20.72% 39.17% 15.57% \$ 221,542 -6.11% Duplex/Rowhouse 597 -1.32% 1,232 -5.08% 48.50% 4.12% \$ 337,042 -5.10%                                                                                                                                                                                                                                                                                                                                                                                                                                                                                                                                                                                                                                                                                                                                                                                                                                                                                                                                                                                                                                                                                                                                                                                                                                                                                                    |                                  |                        |            |              |            |               |         |            |        |  |
|------------------------------------------------------------------------------------------------------------------------------------------------------------------------------------------------------------------------------------------------------------------------------------------------------------------------------------------------------------------------------------------------------------------------------------------------------------------------------------------------------------------------------------------------------------------------------------------------------------------------------------------------------------------------------------------------------------------------------------------------------------------------------------------------------------------------------------------------------------------------------------------------------------------------------------------------------------------------------------------------------------------------------------------------------------------------------------------------------------------------------------------------------------------------------------------------------------------------------------------------------------------------------------------------------------------------------------------------------------------------------------------------------------------------------------------------------------------------------------------------------------------------------------------------------------------------------------------------------------------------------------------------------------------------------------------------------------------------------------------------------------------------------------------------------------------------------------------------------------------------------------------------------------------------------------------------------------------------------------------------------------------------------------------------------------------------------------------------------------------------------|----------------------------------|------------------------|------------|--------------|------------|---------------|---------|------------|--------|--|
| Sales to New Listings                                                                                                                                                                                                                                                                                                                                                                                                                                                                                                                                                                                                                                                                                                                                                                                                                                                                                                                                                                                                                                                                                                                                                                                                                                                                                                                                                                                                                                                                                                                                                                                                                                                                                                                                                                                                                                                                                                                                                                                                                                                                                                        | - Edmonton Real Estate Market -  |                        |            |              |            |               |         |            |        |  |
| TOTAL   Y/Y%   TOTAL   Y/Y%   AVERAGE   Y/Y%   S 367,696   -2.50%   Single Family Detached   788   3.28%   1,286   -18.09%   61.00%   24.49%   \$ 432,530   -4.13%   Condominium   345   -4.96%   727   -26.86%   47.00%   27.03%   \$ 236,789   0.62%   Duplex/Rowhouse   115   2.68%   172   -30.08%   67.00%   47.16%   \$ 344,210   -4.79%   AVERAGE   Y/Y%   XVERAGE   Y/Y%   XVERAGE | REPORTING PERIO                  | ס: from the            | e 1st of J | une, 2019 t  | o the las  | t day of Jun  | e, 2019 |            |        |  |
| Total Residential Single Family Detached Condominium TOTAL Y/W TOTAL Y/W AVERAGE Y/W TOTAL Single Family Detached Single Family Detached Condominium TOTAL Single Family Detached Duplex/Rowhouse TOTAL TOTAL Single Family Detached Condominium TOTAL TOTAL Y/W TOTAL Y/W AVERAGE Y/W AVERAGE Y/W AVERAGE Y/W AVERAGE Y/W AVERAGE Single Family Detached Condominium 1,712 -7.41% 4,317 -20.72% 39.17% 15.57% \$ 221,542 -6.11%                                                                                                                                                                                                                                                                                                                                                                                                                                                                                                                                                                                                                                                                                                                                                                                                                                                                                                                                                                                                                                                                                                                                                                                                                                                                                                                                                                                                                                                                                                                                                                                                                                                                                             | Sales New Listings Average Price |                        |            |              |            |               |         |            |        |  |
| Single Family Detached         788         3.28%         1,286         -18.09%         61.00%         24.49%         \$ 432,530         -4.13%           Condominium Duplex/Rowhouse         345         -4.96%         727         -26.86%         47.00%         27.03%         \$ 236,789         0.62%           YEAR TO DATE (2019): from January 1st, 2019 to the last day of June, 2019           TOTAL Y/Y% TOTAL Y/Y% AVERAGE Y/Y% AVERAGE Y/Y%           Total Residential         5,928         -3.58%         13,366         -10.60%         43.61%         6.82%         \$ 356,192         -4.54%           Single Family Detached Condominium         3,526         -2.06%         7,465         -5.19%         46.11%         1.31%         \$ 430,617         -4.37%           Condominium         1,712         -7.41%         4,317         -20.72%         39.17%         15.57%         \$ 221,542         -6.11%                                                                                                                                                                                                                                                                                                                                                                                                                                                                                                                                                                                                                                                                                                                                                                                                                                                                                                                                                                                                                                                                                                                                                                                       |                                  | TOTAL                  | Y/Y%       | TOTAL        | Y/Y%       | AVERAGE       | Y/Y%    | AVERAGE    | Y/Y%   |  |
| Condominium Duplex/Rowhouse         345         -4.96%         727         -26.86%         47.00%         27.03%         \$ 236,789         0.62%           YEAR TO DATE (2019): from January 1st, 2019 to the last day of June, 2019           TOTAL         Y/Y%         TOTAL         Y/Y%         AVERAGE         Y/Y%         AVERAGE         Y/Y%           Total Residential Single Family Detached Condominium         3,526         -2.06%         7,465         -5.19%         46.11%         1.31%         \$ 430,617         -4.37%           Condominium         1,712         -7.41%         4,317         -20.72%         39.17%         15.57%         \$ 221,542         -6.11%                                                                                                                                                                                                                                                                                                                                                                                                                                                                                                                                                                                                                                                                                                                                                                                                                                                                                                                                                                                                                                                                                                                                                                                                                                                                                                                                                                                                                             | <b>Total Residential</b>         | 1,265                  | 0.40%      | 2,245        | -21.53%    | 56.35%        | 27.94%  | \$ 367,696 | -2.50% |  |
| Duplex/Rowhouse         115         2.68%         172         -30.08%         67.00%         47.16%         \$ 344,210         -4.79%           YEAR TO DATE (2019): from January 1st, 2019 to the last day of June, 2019           Total Residential         707AL         Y/Y%         AVERAGE         Y/Y%                                                                                                                                                                                                                                                                                                                                                                                                                                                                                                                                                                                                                                                                                                                                                                                                                   | Single Family Detached           | 788                    | 3.28%      | 1,286        | -18.09%    | 61.00%        | 24.49%  | \$ 432,530 | -4.13% |  |
| YEAR TO DATE (2019): from January 1st, 2019 to the last day of June, 2019           TOTAL         Y/Y%         TOTAL         Y/Y%         AVERAGE         Y/Y%         AVERAGE         Y/Y%           Total Residential         5,928         -3.58%         13,366         -10.60%         43.61%         6.82%         \$ 356,192         -4.54%           Single Family Detached         3,526         -2.06%         7,465         -5.19%         46.11%         1.31%         \$ 430,617         -4.37%           Condominium         1,712         -7.41%         4,317         -20.72%         39.17%         15.57%         \$ 221,542         -6.11%                                                                                                                                                                                                                                                                                                                                                                                                                                                                                                                                                                                                                                                                                                                                                                                                                                                                                                                                                                                                                                                                                                                                                                                                                                                                                                                                                                                                                                                                | Condominium                      | 345                    | -4.96%     | 727          | -26.86%    | 47.00%        | 27.03%  | \$ 236,789 | 0.62%  |  |
| TOTAL         Y/Y%         TOTAL         Y/Y%         AVERAGE         Y/Y%         AVERAGE         Y/Y%           Total Residential         5,928         -3.58%         13,366         -10.60%         43.61%         6.82%         \$ 356,192         -4.54%           Single Family Detached         3,526         -2.06%         7,465         -5.19%         46.11%         1.31%         \$ 430,617         -4.37%           Condominium         1,712         -7.41%         4,317         -20.72%         39.17%         15.57%         \$ 221,542         -6.11%                                                                                                                                                                                                                                                                                                                                                                                                                                                                                                                                                                                                                                                                                                                                                                                                                                                                                                                                                                                                                                                                                                                                                                                                                                                                                                                                                                                                                                                                                                                                                    | Duplex/Rowhouse                  | 115                    | 2.68%      | 172          | -30.08%    | 67.00%        | 47.16%  | \$ 344,210 | -4.79% |  |
| TOTAL         Y/Y%         TOTAL         Y/Y%         AVERAGE         Y/Y%         AVERAGE         Y/Y%           Total Residential         5,928         -3.58%         13,366         -10.60%         43.61%         6.82%         \$ 356,192         -4.54%           Single Family Detached         3,526         -2.06%         7,465         -5.19%         46.11%         1.31%         \$ 430,617         -4.37%           Condominium         1,712         -7.41%         4,317         -20.72%         39.17%         15.57%         \$ 221,542         -6.11%                                                                                                                                                                                                                                                                                                                                                                                                                                                                                                                                                                                                                                                                                                                                                                                                                                                                                                                                                                                                                                                                                                                                                                                                                                                                                                                                                                                                                                                                                                                                                    |                                  |                        |            |              |            |               |         |            |        |  |
| Total Residential         5,928         -3.58%         13,366         -10.60%         43.61%         6.82%         \$ 356,192         -4.54%           Single Family Detached Condominium         3,526         -2.06%         7,465         -5.19%         46.11%         1.31%         \$ 430,617         -4.37%           Line Condominium         1,712         -7.41%         4,317         -20.72%         39.17%         15.57%         \$ 221,542         -6.11%                                                                                                                                                                                                                                                                                                                                                                                                                                                                                                                                                                                                                                                                                                                                                                                                                                                                                                                                                                                                                                                                                                                                                                                                                                                                                                                                                                                                                                                                                                                                                                                                                                                     | YEAR TO DATE (201                | 1 <b>9)</b> : from Jai | nuary 1s   | t, 2019 to t | he last do | ay of June, 2 | 2019    |            |        |  |
| Single Family Detached Condominium       3,526       -2.06%       7,465       -5.19%       46.11%       1.31%       \$ 430,617       -4.37%         Londominium       1,712       -7.41%       4,317       -20.72%       39.17%       15.57%       \$ 221,542       -6.11%                                                                                                                                                                                                                                                                                                                                                                                                                                                                                                                                                                                                                                                                                                                                                                                                                                                                                                                                                                                                                                                                                                                                                                                                                                                                                                                                                                                                                                                                                                                                                                                                                                                                                                                                                                                                                                                   |                                  | TOTAL                  | Y/Y%       | TOTAL        | Y/Y%       | AVERAGE       | Y/Y%    | AVERAGE    | Y/Y%   |  |
| Condominium         1,712         -7.41%         4,317         -20.72%         39.17%         15.57%         \$ 221,542         -6.11%                                                                                                                                                                                                                                                                                                                                                                                                                                                                                                                                                                                                                                                                                                                                                                                                                                                                                                                                                                                                                                                                                                                                                                                                                                                                                                                                                                                                                                                                                                                                                                                                                                                                                                                                                                                                                                                                                                                                                                                       | <b>Total Residential</b>         | 5,928                  | -3.58%     | 13,366       | -10.60%    | 43.61%        | 6.82%   | \$ 356,192 | -4.54% |  |
| *                                                                                                                                                                                                                                                                                                                                                                                                                                                                                                                                                                                                                                                                                                                                                                                                                                                                                                                                                                                                                                                                                                                                                                                                                                                                                                                                                                                                                                                                                                                                                                                                                                                                                                                                                                                                                                                                                                                                                                                                                                                                                                                            | Single Family Detached           | 3,526                  | -2.06%     | 7,465        | -5.19%     | 46.11%        | 1.31%   | \$ 430,617 | -4.37% |  |
| Duplex/Rowhouse         597         -1.32%         1,232         -5.08%         48.50%         4.12%         \$ 337,042         -5.10%                                                                                                                                                                                                                                                                                                                                                                                                                                                                                                                                                                                                                                                                                                                                                                                                                                                                                                                                                                                                                                                                                                                                                                                                                                                                                                                                                                                                                                                                                                                                                                                                                                                                                                                                                                                                                                                                                                                                                                                       | Condominium                      | 1,712                  | -7.41%     | 4,317        | -20.72%    | 39.17%        | 15.57%  | \$ 221,542 | -6.11% |  |
|                                                                                                                                                                                                                                                                                                                                                                                                                                                                                                                                                                                                                                                                                                                                                                                                                                                                                                                                                                                                                                                                                                                                                                                                                                                                                                                                                                                                                                                                                                                                                                                                                                                                                                                                                                                                                                                                                                                                                                                                                                                                                                                              | Duplex/Rowhouse                  | 597                    | -1.32%     | 1,232        | -5.08%     | 48.50%        | 4.12%   | \$ 337,042 | -5.10% |  |
|                                                                                                                                                                                                                                                                                                                                                                                                                                                                                                                                                                                                                                                                                                                                                                                                                                                                                                                                                                                                                                                                                                                                                                                                                                                                                                                                                                                                                                                                                                                                                                                                                                                                                                                                                                                                                                                                                                                                                                                                                                                                                                                              |                                  |                        |            |              |            |               |         |            |        |  |