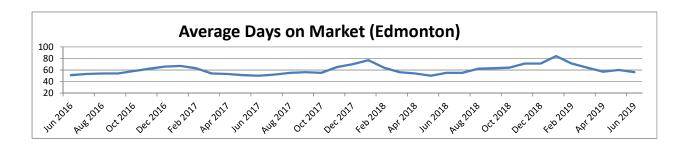

|                                  |                        |            |              |            |               |         |            |        |  |







## - Alberta Economic Indicators -

| Real GDP Grow             | 2019f      | 2020f     |        |
|---------------------------|------------|-----------|--------|
| Alberta                   |            | 0.60%     | 2.40%  |
| Canada                    |            | 1.40%     | 1.80%  |
|                           |            | TOTAL     | Y/Y%   |
| Retail Trade (mill. \$'s) | in Alberta | 7,081     | 3.55%  |
| Apr-19                    | in Canada  | 51,493    | 3.56%  |
| Total Mortgages           | in Alberta | 580,532   | -0.61% |
| Jan-19                    | in Canada  | 4,757,574 | -0.32% |
| Mortgages 90 Day Arrears  | in Alberta | 2,818     | 8.26%  |
| Jan-19                    | in Canada  | 11,742    | 0.87%  |

| Employment, Seasonally<br>Adjusted (thousands)