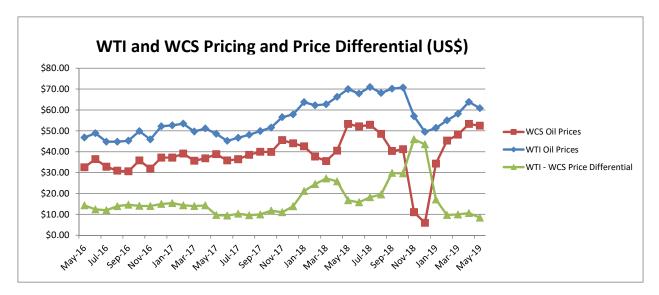

during the specific month. |        |        |        |        |        |  |  |

|                               |            | TOTAL      | Y/Y%     |
|-------------------------------|------------|------------|----------|
| Net Migration to AB           | Oct-18     | 10,474     | 39.97%   |
| Net Interprovincial Migration | Oct-18     | 3,428      | -998.29% |
| Housing Starts (SAAR*         | 22.80      | -36.50%    |          |
| May-19                        | 22.60      |            |          |
| Avg. Weekly Earnings          | in Alberta | \$1,153.87 | -0.30%   |
| Mar-19                        | in Canada  | \$1,023.19 | 2.84%    |
| Unemployment Rate             | in Alberta | 6.70%      | 3.08%    |
| May-19                        | in Canada  | 5.40%      | -8.47%   |













## Resources

http://economicdashboard.alberta.ca

http://rbc.com/economics

http://www.creb.com

http://finance.alberta.ca/aboutalberta

http://www.cba.ca

http://www.finance.alberta.ca/aboutalberta

https://www.statcan.gc.ca/eng/start

Statistics Canada - Labour Force Characteristics by CMA

https://www.bankofcanada.ca/rates/interest-rates/canadian-bonds

\*Housing Starts: This represents the seasonally adjusted annual rate (SAAR) for the month.

## Calvert's Economic Definition Reference Guide

The statements and statistics in this report have been compiled by Calvert Home Mortgage Investment Corporation based on information from sources considered to be reliable. We make no representation or warranty, express or implied, as to its accuracy or completeness. This publication is for t