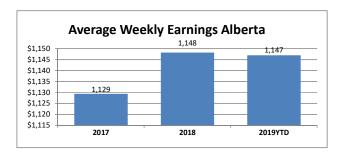

|                               |            | TOTAL      | Y/Y%     |
|-------------------------------|------------|------------|----------|
| Net Migration to AB           | Oct-18     | 10,474     | 39.97%   |
| Net Interprovincial Migration | Oct-18     | 3,428      | -998.29% |
| Housing Starts (SAAR*         | 22.80      | -36.50%    |          |
| May-19                        | 22.60      |            |          |
| Avg. Weekly Earnings          | in Alberta | \$1,153.87 | -0.30%   |
| Mar-19                        | in Canada  | \$1,023.19 | 2.84%    |
| Unemployment Rate             | in Alberta | 6.70%      | 3.08%    |
| May-19                        | in Canada  | 5.40%      | -8.47%   |