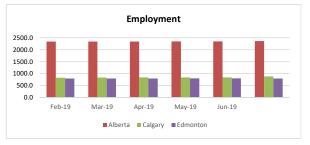

| Employment, Seasonally<br>Adjusted (thousands)                                       | Feb-19 | Mar-19 | Apr-19 | May-19 | Jun-19 |  |  |
|--------------------------------------------------------------------------------------|--------|--------|--------|--------|--------|--|--|
| Canada                                                                               | 18,870 | 18,909 | 18,961 | 19,003 | 19,047 |  |  |
| Alberta                                                                              | 2,333  | 2,328  | 2,336  | 2,342  | 2,352  |  |  |
| Calgary 849 855 867 874 881                                                          |        |        |        |        |        |  |  |
| Edmonton                                                                             | 799    | 773    | 798    | 796    | 796    |  |  |
| This chart data represents the number of persons employed during the specific month. |        |        |        |        |        |  |  |