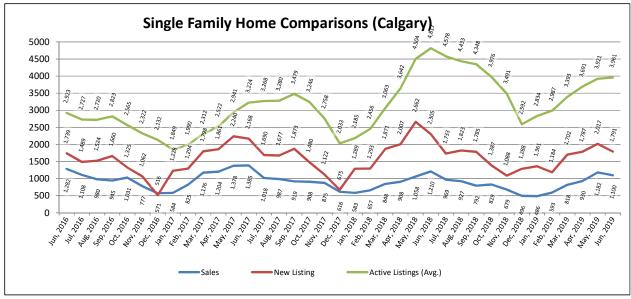

## **Real Estate and Economic Report**

| - Calgary Real Estate Market -                                             |        |         |              |         |                                |         |                 |         |                 |        |
|----------------------------------------------------------------------------|--------|---------|--------------|---------|--------------------------------|---------|-----------------|---------|-----------------|--------|
| REPORTING PERIOD: from the 1st of June, 2019 to the last day of June, 2019 |        |         |              |         |                                |         |                 |         |                 |        |
|                                                                            | Sales  |         | New Listings |         | Sales to New<br>Listings Ratio |         | Active Listings |         | Benchmark Price |        |
|                                                                            | TOTAL  | Y/Y%    | TOTAL        | Y/Y%    | AVERAGE                        | Y/Y%    | AVERAGE         | Y/Y%    | BENCHMARK       | Y/Y%   |
| CREB Economic Region                                                       | 2,323  | -4.80%  | 4,168        | -17.33% | 55.73%                         | 15.17%  | 11,336          | -9.97%  | \$ 419,900      | -2.64% |
| City of Calgary Detached                                                   | 1,100  | -9.09%  | 1,791        | -22.30% | 61.42%                         | 17.00%  | 3,961           | -17.77% | \$ 488,900      | -2.82% |
| City of CalgaryApartment                                                   | 262    | -10.27% | 670          | 1.36%   | 39.10%                         | -11.48% | 1,790           | -4.38%  | \$ 250,200      | -3.43% |
| City of calgary Attached                                                   | 418    | 6.09%   | 674          | -25.36% | 62.02%                         | 42.14%  | 1,790           | -16.00% | \$ 317,300      | -4.66% |
| YEAR TO DATE (2019): from January 1st, 2019 to the last day of June, 2019  |        |         |              |         |                                |         |                 |         |                 |        |
|                                                                            | TOTAL  | Y/Y%    | TOTAL        | Y/Y%    | AVERAGE                        | Y/Y%    | AVERAGE         | Y/Y%    | BENCHMARK       | Y/Y%   |
| CREB Economic Region                                                       | 10,849 | -2.01%  | 23,275       | -11.98% | 45.82%                         | 9.30%   | 9,901           | 0.09%   | \$ 402,112      | -6.45% |
| City of Calgary Detached                                                   | 5,109  | -2.94%  | 9,842        | -13.87% | 50.99%                         | 9.71%   | 3,465           | 0.58%   | \$ 480,567      | -4.46% |
| City of CalgaryApartment                                                   | 1,292  | -7.52%  | 3,401        | -15.29% | 37.39%                         | 7.90%   | 1,492           | -10.94% | \$ 250,500      | -2.51% |
| City of calgary Attached                                                   | 1,956  | 2.68%   | 4,201        | -10.12% | 46.31%                         | 13.69%  | 1,714           | 2.11%   | \$ 314,983      | -4.73% |