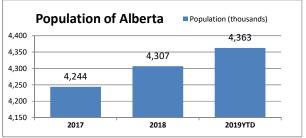

d during the specific month. |        |        |        |        |        |  |  |

|                               |            | TOTAL      | Y/Y%     |
|-------------------------------|------------|------------|----------|
| Net Migration to AB           | Oct-18     | 10,474     | 39.97%   |
| Net Interprovincial Migration | Oct-18     | 3,428      | -998.29% |
| Housing Starts (SAAR*         | 22.80      | -36.50%    |          |
| May-19                        | 22.60      |            |          |
| Avg. Weekly Earnings          | in Alberta | \$1,153.87 | -0.30%   |
| Mar-19                        | in Canada  | \$1,023.19 | 2.84%    |
| Unemployment Rate             | in Alberta | 6.70%      | 3.08%    |
| May-19                        | in Canada  | 5.40%      | -8.47%   |













## Resources

http://economicdashboard.alberta.ca

http://rbc.com/economics

http://www.creb.com

http://finance.alberta.ca/aboutalberta

http://www.cba.ca

http://www.finance.alberta.ca/aboutalberta

https://www.statcan.gc.ca/eng/start

Statistics Canada - Labour Force Characteristics by CMA

https://www.bankofcanada.ca/rates/interest-rates/canadian-bonds

\*Housing Starts: This represents the seasonally adjusted annual rate (SAAR) for the month.

## Calvert's Economic Definition Reference Guide

The statements and statistics in this report have been compiled by Calvert Home Mortgage Investment Corporation based on information from sources considered to be reliable. We make no representation or warranty, express or implied, as to its accuracy or completeness. This publication is for