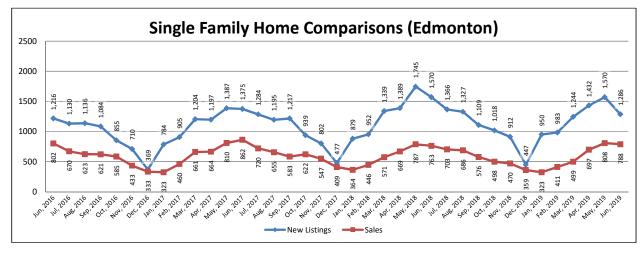

| - Edmonton Real Estate Market -  REPORTING PERIOD: from the 1st of June, 2019 to the last day of June, 2019  Sales New Listings Sales to New Listings Ratio  TOTAL Y/Y% TOTAL Y/Y% AVERAGE Y/Y% AVERAGE Y/Y% Single Family Detached 788 3.28% 1,286 18.09% 61.00% 24.49% \$ 432,530 -4.13% Condominium 345 -4.96% 727 -26.86% 47.00% 27.03% \$ 236,789 0.62% Duplex/Rowhouse 115 2.68% 172 -30.08% 67.00% 47.16% \$ 344,210 -4.79%  YEAR TO DATE (2019): from January 1st, 2019 to the last day of June, 2019  Total Residential 5,928 -3.58% 13,366 -10.60% 43.61% 6.82% \$ 356,192 -4.54% Single Family Detached 3,526 -2.06% 7,465 -5.19% 46.11% 1.31% \$ 430,617 -4.37% Condominium 1,712 -7.41% 4,317 -20.72% 39.17% 15.57% \$ 221,542 -6.11% Duplex/Rowhouse 597 -1.32% 1,232 -5.08% 48.50% 4.12% \$ 337,042 -5.10%                                                                                                                                                                                                                                                                                                                                                                                                                                                                                                                                                                                                                                                                                                                                                                                                                                                                                                                                                                                                                                                                                                                                                                                                                                                                                                    |                                  |                        |            |              |            |               |         |            |        |  |
|------------------------------------------------------------------------------------------------------------------------------------------------------------------------------------------------------------------------------------------------------------------------------------------------------------------------------------------------------------------------------------------------------------------------------------------------------------------------------------------------------------------------------------------------------------------------------------------------------------------------------------------------------------------------------------------------------------------------------------------------------------------------------------------------------------------------------------------------------------------------------------------------------------------------------------------------------------------------------------------------------------------------------------------------------------------------------------------------------------------------------------------------------------------------------------------------------------------------------------------------------------------------------------------------------------------------------------------------------------------------------------------------------------------------------------------------------------------------------------------------------------------------------------------------------------------------------------------------------------------------------------------------------------------------------------------------------------------------------------------------------------------------------------------------------------------------------------------------------------------------------------------------------------------------------------------------------------------------------------------------------------------------------------------------------------------------------------------------------------------------------|----------------------------------|------------------------|------------|--------------|------------|---------------|---------|------------|--------|--|
| Sales to New Listings                                                                                                                                                                                                                                                                                                                                                                                                                                                                                                                                                                                                                                                                                                                                                                                                                                                                                                                                                                                                                                                                                                                                                                                                                                                                                                                                                                                                                                                                                                                                                                                                                                                                                                                                                                                                                                                                                                                                                                                                                                                                                                        | - Edmonton Real Estate Market -  |                        |            |              |            |               |         |            |        |  |
| TOTAL   Y/Y%   TOTAL   Y/Y%   AVERAGE   Y/Y%   S 367,696   -2.50%   Single Family Detached   788   3.28%   1,286   -18.09%   61.00%   24.49%   \$ 432,530   -4.13%   Condominium   345   -4.96%   727   -26.86%   47.00%   27.03%   \$ 236,789   0.62%   Duplex/Rowhouse   115   2.68%   172   -30.08%   67.00%   47.16%   \$ 344,210   -4.79%   AVERAGE   Y/Y%   XVERAGE   Y/Y%   XVERAGE | REPORTING PERIO                  | ס: from the            | e 1st of J | une, 2019 t  | o the las  | t day of Jun  | e, 2019 |            |        |  |
| Total Residential Single Family Detached Condominium TOTAL Y/W TOTAL Y/W AVERAGE Y/W TOTAL Single Family Detached Single Family Detached Condominium TOTAL Single Family Detached Duplex/Rowhouse TOTAL TOTAL Single Family Detached Condominium TOTAL TOTAL Y/W TOTAL Y/W AVERAGE Y/W AVERAGE Y/W AVERAGE Y/W AVERAGE Y/W AVERAGE Single Family Detached Condominium 1,712 -7.41% 4,317 -20.72% 39.17% 15.57% \$ 221,542 -6.11%                                                                                                                                                                                                                                                                                                                                                                                                                                                                                                                                                                                                                                                                                                                                                                                                                                                                                                                                                                                                                                                                                                                                                                                                                                                                                                                                                                                                                                                                                                                                                                                                                                                                                             | Sales New Listings Average Price |                        |            |              |            |               |         |            |        |  |
| Single Family Detached         788         3.28%         1,286         -18.09%         61.00%         24.49%         \$ 432,530         -4.13%           Condominium Duplex/Rowhouse         345         -4.96%         727         -26.86%         47.00%         27.03%         \$ 236,789         0.62%           YEAR TO DATE (2019): from January 1st, 2019 to the last day of June, 2019           TOTAL Y/Y% TOTAL Y/Y% AVERAGE Y/Y% AVERAGE Y/Y%           Total Residential         5,928         -3.58%         13,366         -10.60%         43.61%         6.82%         \$ 356,192         -4.54%           Single Family Detached Condominium         3,526         -2.06%         7,465         -5.19%         46.11%         1.31%         \$ 430,617         -4.37%           Condominium         1,712         -7.41%         4,317         -20.72%         39.17%         15.57%         \$ 221,542         -6.11%                                                                                                                                                                                                                                                                                                                                                                                                                                                                                                                                                                                                                                                                                                                                                                                                                                                                                                                                                                                                                                                                                                                                                                                       |                                  | TOTAL                  | Y/Y%       | TOTAL        | Y/Y%       | AVERAGE       | Y/Y%    | AVERAGE    | Y/Y%   |  |
| Condominium Duplex/Rowhouse         345         -4.96%         727         -26.86%         47.00%         27.03%         \$ 236,789         0.62%           YEAR TO DATE (2019): from January 1st, 2019 to the last day of June, 2019           TOTAL         Y/Y%         TOTAL         Y/Y%         AVERAGE         Y/Y%         AVERAGE         Y/Y%           Total Residential Single Family Detached Condominium         3,526         -2.06%         7,465         -5.19%         46.11%         1.31%         \$ 430,617         -4.37%           Condominium         1,712         -7.41%         4,317         -20.72%         39.17%         15.57%         \$ 221,542         -6.11%                                                                                                                                                                                                                                                                                                                                                                                                                                                                                                                                                                                                                                                                                                                                                                                                                                                                                                                                                                                                                                                                                                                                                                                                                                                                                                                                                                                                                             | <b>Total Residential</b>         | 1,265                  | 0.40%      | 2,245        | -21.53%    | 56.35%        | 27.94%  | \$ 367,696 | -2.50% |  |
| Duplex/Rowhouse         115         2.68%         172         -30.08%         67.00%         47.16%         \$ 344,210         -4.79%           YEAR TO DATE (2019): from January 1st, 2019 to the last day of June, 2019           Total Residential         707AL         Y/Y%         AVERAGE         Y/Y%                                                                                                                                                                                                                                                                                                                                                                                                                                                                                                                                                                                                                                                                                                                                                                                                                   | Single Family Detached           | 788                    | 3.28%      | 1,286        | -18.09%    | 61.00%        | 24.49%  | \$ 432,530 | -4.13% |  |
| YEAR TO DATE (2019): from January 1st, 2019 to the last day of June, 2019           TOTAL         Y/Y%         TOTAL         Y/Y%         AVERAGE         Y/Y%         AVERAGE         Y/Y%           Total Residential         5,928         -3.58%         13,366         -10.60%         43.61%         6.82%         \$ 356,192         -4.54%           Single Family Detached         3,526         -2.06%         7,465         -5.19%         46.11%         1.31%         \$ 430,617         -4.37%           Condominium         1,712         -7.41%         4,317         -20.72%         39.17%         15.57%         \$ 221,542         -6.11%                                                                                                                                                                                                                                                                                                                                                                                                                                                                                                                                                                                                                                                                                                                                                                                                                                                                                                                                                                                                                                                                                                                                                                                                                                                                                                                                                                                                                                                                | Condominium                      | 345                    | -4.96%     | 727          | -26.86%    | 47.00%        | 27.03%  | \$ 236,789 | 0.62%  |  |
| TOTAL         Y/Y%         TOTAL         Y/Y%         AVERAGE         Y/Y%         AVERAGE         Y/Y%           Total Residential         5,928         -3.58%         13,366         -10.60%         43.61%         6.82%         \$ 356,192         -4.54%           Single Family Detached         3,526         -2.06%         7,465         -5.19%         46.11%         1.31%         \$ 430,617         -4.37%           Condominium         1,712         -7.41%         4,317         -20.72%         39.17%         15.57%         \$ 221,542         -6.11%                                                                                                                                                                                                                                                                                                                                                                                                                                                                                                                                                                                                                                                                                                                                                                                                                                                                                                                                                                                                                                                                                                                                                                                                                                                                                                                                                                                                                                                                                                                                                    | Duplex/Rowhouse                  | 115                    | 2.68%      | 172          | -30.08%    | 67.00%        | 47.16%  | \$ 344,210 | -4.79% |  |
| TOTAL         Y/Y%         TOTAL         Y/Y%         AVERAGE         Y/Y%         AVERAGE         Y/Y%           Total Residential         5,928         -3.58%         13,366         -10.60%         43.61%         6.82%         \$ 356,192         -4.54%           Single Family Detached         3,526         -2.06%         7,465         -5.19%         46.11%         1.31%         \$ 430,617         -4.37%           Condominium         1,712         -7.41%         4,317         -20.72%         39.17%         15.57%         \$ 221,542         -6.11%                                                                                                                                                                                                                                                                                                                                                                                                                                                                                                                                                                                                                                                                                                                                                                                                                                                                                                                                                                                                                                                                                                                                                                                                                                                                                                                                                                                                                                                                                                                                                    |                                  |                        |            |              |            |               |         |            |        |  |
| Total Residential         5,928         -3.58%         13,366         -10.60%         43.61%         6.82%         \$ 356,192         -4.54%           Single Family Detached Condominium         3,526         -2.06%         7,465         -5.19%         46.11%         1.31%         \$ 430,617         -4.37%           Line Condominium         1,712         -7.41%         4,317         -20.72%         39.17%         15.57%         \$ 221,542         -6.11%                                                                                                                                                                                                                                                                                                                                                                                                                                                                                                                                                                                                                                                                                                                                                                                                                                                                                                                                                                                                                                                                                                                                                                                                                                                                                                                                                                                                                                                                                                                                                                                                                                                     | YEAR TO DATE (201                | 1 <b>9)</b> : from Jai | nuary 1s   | t, 2019 to t | he last do | ay of June, 2 | 2019    |            |        |  |
| Single Family Detached Condominium       3,526       -2.06%       7,465       -5.19%       46.11%       1.31%       \$ 430,617       -4.37%         Londominium       1,712       -7.41%       4,317       -20.72%       39.17%       15.57%       \$ 221,542       -6.11%                                                                                                                                                                                                                                                                                                                                                                                                                                                                                                                                                                                                                                                                                                                                                                                                                                                                                                                                                                                                                                                                                                                                                                                                                                                                                                                                                                                                                                                                                                                                                                                                                                                                                                                                                                                                                                                   |                                  | TOTAL                  | Y/Y%       | TOTAL        | Y/Y%       | AVERAGE       | Y/Y%    | AVERAGE    | Y/Y%   |  |
| Condominium         1,712         -7.41%         4,317         -20.72%         39.17%         15.57%         \$ 221,542         -6.11%                                                                                                                                                                                                                                                                                                                                                                                                                                                                                                                                                                                                                                                                                                                                                                                                                                                                                                                                                                                                                                                                                                                                                                                                                                                                                                                                                                                                                                                                                                                                                                                                                                                                                                                                                                                                                                                                                                                                                                                       | <b>Total Residential</b>         | 5,928                  | -3.58%     | 13,366       | -10.60%    | 43.61%        | 6.82%   | \$ 356,192 | -4.54% |  |
| *                                                                                                                                                                                                                                                                                                                                                                                                                                                                                                                                                                                                                                                                                                                                                                                                                                                                                                                                                                                                                                                                                                                                                                                                                                                                                                                                                                                                                                                                                                                                                                                                                                                                                                                                                                                                                                                                                                                                                                                                                                                                                                                            | Single Family Detached           | 3,526                  | -2.06%     | 7,465        | -5.19%     | 46.11%        | 1.31%   | \$ 430,617 | -4.37% |  |
| Duplex/Rowhouse         597         -1.32%         1,232         -5.08%         48.50%         4.12%         \$ 337,042         -5.10%                                                                                                                                                                                                                                                                                                                                                                                                                                                                                                                                                                                                                                                                                                                                                                                                                                                                                                                                                                                                                                                                                                                                                                                                                                                                                                                                                                                                                                                                                                                                                                                                                                                                                                                                                                                                                                                                                                                                                                                       | Condominium                      | 1,712                  | -7.41%     | 4,317        | -20.72%    | 39.17%        | 15.57%  | \$ 221,542 | -6.11% |  |
|                                                                                                                                                                                                                                                                                                                                                                                                                                                                                                                                                                                                                                                                                                                                                                                                                                                                                                                                                                                                                                                                                                                                                                                                                                                                                                                                                                                                                                                                                                                                                                                                                                                                                                                                                                                                                                                                                                                                                                                                                                                                                                                              | Duplex/Rowhouse                  | 597                    | -1.32%     | 1,232        | -5.08%     | 48.50%        | 4.12%   | \$ 337,042 | -5.10% |  |
|                                                                                                                                                                                                                                                                                                                                                                                                                                                                                                                                                                                                                                                                                                                                                                                                                                                                                                                                                                                                                                                                                                                                                                                                                                                                                                                                                                                                                                                                                                                                                                                                                                                                                                                                                                                                                                                                                                                                                                                                                                                                                                                              |                                  |                        |            |              |            |               |         |            |        |  |