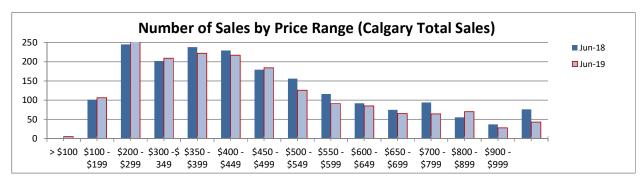

## **Real Estate and Economic Report**

| - Calgary Real Estate Market -                                             |        |         |              |         |                                |         |                 |         |                 |        |
|----------------------------------------------------------------------------|--------|---------|--------------|---------|--------------------------------|---------|-----------------|---------|-----------------|--------|
| REPORTING PERIOD: from the 1st of June, 2019 to the last day of June, 2019 |        |         |              |         |                                |         |                 |         |                 |        |
|                                                                            | Sales  |         | New Listings |         | Sales to New<br>Listings Ratio |         | Active Listings |         | Benchmark Price |        |
|                                                                            | TOTAL  | Y/Y%    | TOTAL        | Y/Y%    | AVERAGE                        | Y/Y%    | AVERAGE         | Y/Y%    | BENCHMARK       | Y/Y%   |
| CREB Economic Region                                                       | 2,323  | -4.80%  | 4,168        | -17.33% | 55.73%                         | 15.17%  | 11,336          | -9.97%  | \$ 419,900      | -2.64% |
| City of Calgary Detached                                                   | 1,100  | -9.09%  | 1,791        | -22.30% | 61.42%                         | 17.00%  | 3,961           | -17.77% | \$ 488,900      | -2.82% |
| City of CalgaryApartment                                                   | 262    | -10.27% | 670          | 1.36%   | 39.10%                         | -11.48% | 1,790           | -4.38%  | \$ 250,200      | -3.43% |
| City of calgary Attached                                                   | 418    | 6.09%   | 674          | -25.36% | 62.02%                         | 42.14%  | 1,790           | -16.00% | \$ 317,300      | -4.66% |
| YEAR TO DATE (2019): from January 1st, 2019 to the last day of June, 2019  |        |         |              |         |                                |         |                 |         |                 |        |
|                                                                            | TOTAL  | Y/Y%    | TOTAL        | Y/Y%    | AVERAGE                        | Y/Y%    | AVERAGE         | Y/Y%    | BENCHMARK       | Y/Y%   |
| CREB Economic Region                                                       | 10,849 | -2.01%  | 23,275       | -11.98% | 45.82%                         | 9.30%   | 9,901           | 0.09%   | \$ 402,112      | -6.45% |
| City of Calgary Detached                                                   | 5,109  | -2.94%  | 9,842        | -13.87% | 50.99%                         | 9.71%   | 3,465           | 0.58%   | \$ 480,567      | -4.46% |
| City of CalgaryApartment                                                   | 1,292  | -7.52%  | 3,401        | -15.29% | 37.39%                         | 7.90%   | 1,492           | -10.94% | \$ 250,500      | -2.51% |
| City of calgary Attached                                                   | 1,956  | 2.68%   | 4,201        | -10.12% | 46.31%                         | 13.69%  | 1,714           | 2.11%   | \$ 314,983      | -4.73% |