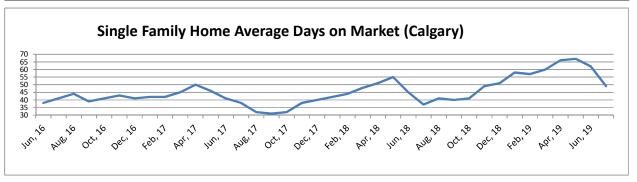

## **Real Estate and Economic Report**

| - Calgary Real Estate Market -                                             |        |         |              |         |                                |         |                 |         |                 |        |
|----------------------------------------------------------------------------|--------|---------|--------------|---------|--------------------------------|---------|-----------------|---------|-----------------|--------|
| REPORTING PERIOD: from the 1st of June, 2019 to the last day of June, 2019 |        |         |              |         |                                |         |                 |         |                 |        |
|                                                                            | Sales  |         | New Listings |         | Sales to New<br>Listings Ratio |         | Active Listings |         | Benchmark Price |        |
|                                                                            | TOTAL  | Y/Y%    | TOTAL        | Y/Y%    | AVERAGE                        | Y/Y%    | AVERAGE         | Y/Y%    | BENCHMARK       | Y/Y%   |
| CREB Economic Region                                                       | 2,323  | -4.80%  | 4,168        | -17.33% | 55.73%                         | 15.17%  | 11,336          | -9.97%  | \$ 419,900      | -2.64% |
| City of Calgary Detached                                                   | 1,100  | -9.09%  | 1,791        | -22.30% | 61.42%                         | 17.00%  | 3,961           | -17.77% | \$ 488,900      | -2.82% |
| City of CalgaryApartment                                                   | 262    | -10.27% | 670          | 1.36%   | 39.10%                         | -11.48% | 1,790           | -4.38%  | \$ 250,200      | -3.43% |
| City of calgary Attached                                                   | 418    | 6.09%   | 674          | -25.36% | 62.02%                         | 42.14%  | 1,790           | -16.00% | \$ 317,300      | -4.66% |
| YEAR TO DATE (2019): from January 1st, 2019 to the last day of June, 2019  |        |         |              |         |                                |         |                 |         |                 |        |
|                                                                            | TOTAL  | Y/Y%    | TOTAL        | Y/Y%    | AVERAGE                        | Y/Y%    | AVERAGE         | Y/Y%    | BENCHMARK       | Y/Y%   |
| CREB Economic Region                                                       | 10,849 | -2.01%  | 23,275       | -11.98% | 45.82%                         | 9.30%   | 9,901           | 0.09%   | \$ 402,112      | -6.45% |
| City of Calgary Detached                                                   | 5,109  | -2.94%  | 9,842        | -13.87% | 50.99%                         | 9.71%   | 3,465           | 0.58%   | \$ 480,567      | -4.46% |
| City of CalgaryApartment                                                   | 1,292  | -7.52%  | 3,401        | -15.29% | 37.39%                         | 7.90%   | 1,492           | -10.94% | \$ 250,500      | -2.51% |
| City of calgary Attached                                                   | 1,956  | 2.68%   | 4,201        | -10.12% | 46.31%                         | 13.69%  | 1,714           | 2.11%   | \$ 314,983      | -4.73% |