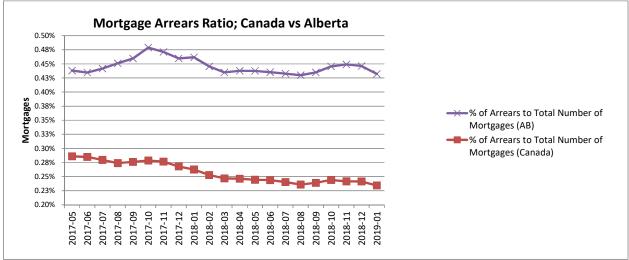

## - Alberta Economic Indicators -

| Real GDP Grow             | 2019f      | 2020f     |        |
|---------------------------|------------|-----------|--------|
| Alberta                   |            | 0.60%     | 2.40%  |
| Canada                    |            | 1.40%     | 1.80%  |
|                           |            | TOTAL     | Y/Y%   |
| Retail Trade (mill. \$'s) | in Alberta | 7,081     | 3.55%  |
| Apr-19                    | in Canada  | 51,493    | 3.56%  |
| Total Mortgages           | in Alberta | 580,532   | -0.61% |
| Jan-19                    | in Canada  | 4,757,574 | -0.32% |
| Mortgages 90 Day Arrears  | in Alberta | 2,818     | 8.26%  |
| Jan-19                    | in Canada  | 11,742    | 0.87%  |