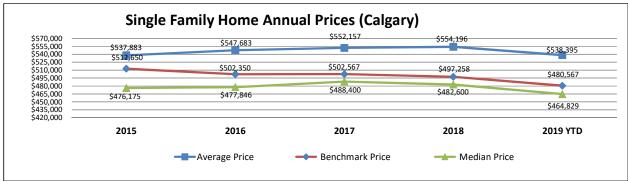

## **Real Estate and Economic Report**

| - Calgary Real Estate Market -                                             |        |         |              |         |                                |         |                 |         |                 |        |
|----------------------------------------------------------------------------|--------|---------|--------------|---------|--------------------------------|---------|-----------------|---------|-----------------|--------|
| REPORTING PERIOD: from the 1st of June, 2019 to the last day of June, 2019 |        |         |              |         |                                |         |                 |         |                 |        |
|                                                                            | Sales  |         | New Listings |         | Sales to New<br>Listings Ratio |         | Active Listings |         | Benchmark Price |        |
|                                                                            | TOTAL  | Y/Y%    | TOTAL        | Y/Y%    | AVERAGE                        | Y/Y%    | AVERAGE         | Y/Y%    | BENCHMARK       | Y/Y%   |
| CREB Economic Region                                                       | 2,323  | -4.80%  | 4,168        | -17.33% | 55.73%                         | 15.17%  | 11,336          | -9.97%  | \$ 419,900      | -2.64% |
| City of Calgary Detached                                                   | 1,100  | -9.09%  | 1,791        | -22.30% | 61.42%                         | 17.00%  | 3,961           | -17.77% | \$ 488,900      | -2.82% |
| City of CalgaryApartment                                                   | 262    | -10.27% | 670          | 1.36%   | 39.10%                         | -11.48% | 1,790           | -4.38%  | \$ 250,200      | -3.43% |
| City of calgary Attached                                                   | 418    | 6.09%   | 674          | -25.36% | 62.02%                         | 42.14%  | 1,790           | -16.00% | \$ 317,300      | -4.66% |
| YEAR TO DATE (2019): from January 1st, 2019 to the last day of June, 2019  |        |         |              |         |                                |         |                 |         |                 |        |
|                                                                            | TOTAL  | Y/Y%    | TOTAL        | Y/Y%    | AVERAGE                        | Y/Y%    | AVERAGE         | Y/Y%    | BENCHMARK       | Y/Y%   |
| CREB Economic Region                                                       | 10,849 | -2.01%  | 23,275       | -11.98% | 45.82%                         | 9.30%   | 9,901           | 0.09%   | \$ 402,112      | -6.45% |
| City of Calgary Detached                                                   | 5,109  | -2.94%  | 9,842        | -13.87% | 50.99%                         | 9.71%   | 3,465           | 0.58%   | \$ 480,567      | -4.46% |
| City of CalgaryApartment                                                   | 1,292  | -7.52%  | 3,401        | -15.29% | 37.39%                         | 7.90%   | 1,492           | -10.94% | \$ 250,500      | -2.51% |
| City of calgary Attached                                                   | 1,956  | 2.68%   | 4,201        | -10.12% | 46.31%                         | 13.69%  | 1,714           | 2.11%   | \$ 314,983      | -4.73% |