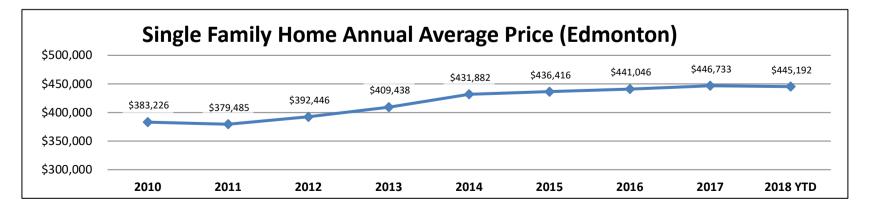

| - Edmonton Real Estate Market -  REPORTING PERIOD: from the 1st of December, 2018 to the last day of December, 2018    Sales                                                                                                                                                                                                                                                                                                                                                                                                                                                                                                                                                                                                                                                                                                                                              |
|---------------------------------------------------------------------------------------------------------------------------------------------------------------------------------------------------------------------------------------------------------------------------------------------------------------------------------------------------------------------------------------------------------------------------------------------------------------------------------------------------------------------------------------------------------------------------------------------------------------------------------------------------------------------------------------------------------------------------------------------------------------------------------------------------------------------------------------------------------------------------|
| Sales         New Listings         Sales to New Listings Ratio         Average Price           TOTAL         Y/Y%         TOTAL         Y/Y%         AVERAGE         Y/Y% </td |
| TOTAL   Y/Y%   TOTAL   Y/Y%   AVERAGE   Y/Y%   AVERAGE   Y/Y%   AVERAGE   Y/Y%                                                                                                                                                                                                                                                                                                                                                                                                                                                                                                                                                                                                                                                                                                                                                                                            |
| Total Residential         568         -18.97%         898         -6.56%         63.25%         -13.29%         \$ 367,441         2.70%           Single Family Detached Condominium Duplex/Rowhouse         359         -12.22%         447         -6.29%         80.00%         -6.98%         \$ 440,390         -0.69%           Condominium Duplex/Rowhouse         152         -29.30%         354         -4.84%         43.00%         -25.86%         \$ 202,958         -15.08%           YEAR TO DATE (2018): from January 1st, 2018 to the last day of December, 2018           TOTAL Y/Y% TOTAL Y/Y% AVERAGE Y/Y% AVERAGE Y/Y%           Total Residential         11,678         -5.06%         26,043         6.95%         45.95%         -11.48%         \$ 370,473         -2.45%                                                                     |
| Single Family Detached Condominium         359         -12.22%         447         -6.29%         80.00%         -6.98%         \$ 440,390         -0.69%           Condominium Duplex/Rowhouse         152         -29.30%         354         -4.84%         43.00%         -25.86%         \$ 202,958         -15.08%           YEAR TO DATE (2018): from January 1st, 2018 to the last day of December, 2018           TOTAL Y/Y% TOTAL Y/Y% AVERAGE Y/Y%         AVERAGE Y/Y%         AVERAGE Y/Y%           Total Residential         11,678         -5.06%         26,043         6.95%         45.95%         -11.48%         \$ 370,473         -2.45%                                                                                                                                                                                                           |
| Condominium Duplex/Rowhouse         152         -29.30%         354         -4.84%         43.00%         -25.86%         \$ 202,958         -15.08%           YEAR TO DATE (2018):         from January 1st, 2018 to the last day of December, 2018           Total Residential         11,678         -5.06%         26,043         6.95%         45.95%         -11.48%         \$ 370,473         -2.45%                                                                                                                                                                                                                                                                                                                                                                                                                                                              |
| Duplex/Rowhouse         51         -20.31%         69         -27.37%         74.00%         10.45%         \$ 357,792         1.55%           YEAR TO DATE (2018): from January 1st, 2018 to the last day of December, 2018           TOTAL         Y/Y%         TOTAL         Y/Y%         AVERAGE         Y/Y%         AVERAGE         Y/Y%           Total Residential         11,678         -5.06%         26,043         6.95%         45.95%         -11.48%         \$ 370,473         -2.45%                                                                                                                                                                                                                                                                                                                                                                    |
| YEAR TO DATE (2018): from January 1st, 2018 to the last day of December, 2018           TOTAL         Y/Y%         TOTAL         Y/Y%         AVERAGE         Y/Y%         AVERAGE         Y/Y%           Total Residential         11,678         -5.06%         26,043         6.95%         45.95%         -11.48%         \$ 370,473         -2.45%                                                                                                                                                                                                                                                                                                                                                                                                                                                                                                                   |
| TOTAL         Y/Y%         TOTAL         Y/Y%         AVERAGE         Y/Y%         AVERAGE         Y/Y%           Total Residential         11,678         -5.06%         26,043         6.95%         45.95%         -11.48%         \$ 370,473         -2.45%                                                                                                                                                                                                                                                                                                                                                                                                                                                                                                                                                                                                           |
| TOTAL         Y/Y%         TOTAL         Y/Y%         AVERAGE         Y/Y%         AVERAGE         Y/Y%           Total Residential         11,678         -5.06%         26,043         6.95%         45.95%         -11.48%         \$ 370,473         -2.45%                                                                                                                                                                                                                                                                                                                                                                                                                                                                                                                                                                                                           |
| Total Residential 11,678 -5.06% 26,043 6.95% 45.95% -11.48% \$ 370,473 -2.45%                                                                                                                                                                                                                                                                                                                                                                                                                                                                                                                                                                                                                                                                                                                                                                                             |
|                                                                                                                                                                                                                                                                                                                                                                                                                                                                                                                                                                                                                                                                                                                                                                                                                                                                           |
| Charle Femilia Detected   C 003   F 000   14 053   40 000   F0 700   43 340   A 445 403   0 350                                                                                                                                                                                                                                                                                                                                                                                                                                                                                                                                                                                                                                                                                                                                                                           |
| Single Family Detached 6,892 -5.80% 14,053 10.08% 50.76% -13.21% \$ 445,192 -0.35%                                                                                                                                                                                                                                                                                                                                                                                                                                                                                                                                                                                                                                                                                                                                                                                        |
| <b>Condominium</b> 3,471 -6.69% 9,090 -3.90% 39.19% -3.42% \$ 232,447 -5.79%                                                                                                                                                                                                                                                                                                                                                                                                                                                                                                                                                                                                                                                                                                                                                                                              |
| Duplex/Rowhouse         1,128         -9.54%         2,294         10.71%         50.87%         -17.05%         \$ 353,604         -2.28%                                                                                                                                                                                                                                                                                                                                                                                                                                                                                                                                                                                                                                                                                                                                |
|                                                                                                                                                                                                                                                                                                                                                                                                                                                                                                                                                                                                                                                                                                                                                                                                                                                                           |