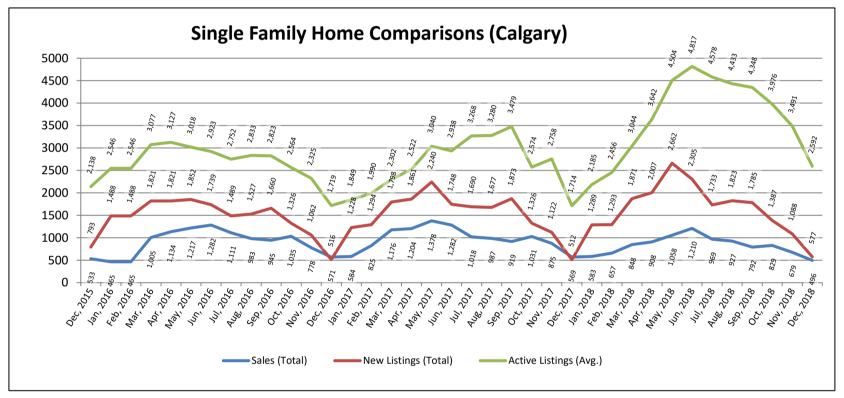

## **Real Estate and Economic Report**

| keai Estate and Economic Report                                               |                                                                                    |         |              |         |                                |         |                 |         |                 |        |
|-------------------------------------------------------------------------------|------------------------------------------------------------------------------------|---------|--------------|---------|--------------------------------|---------|-----------------|---------|-----------------|--------|
|                                                                               | - Calgary Real Estate Market -                                                     |         |              |         |                                |         |                 |         |                 |        |
| REPORTING PERIO                                                               | REPORTING PERIOD: from the 1st of December, 2018 to the last day of December, 2018 |         |              |         |                                |         |                 |         |                 |        |
|                                                                               | Sales                                                                              |         | New Listings |         | Sales to New<br>Listings Ratio |         | Active Listings |         | Benchmark Price |        |
|                                                                               | TOTAL                                                                              | Y/Y%    | TOTAL        | Y/Y%    | AVERAGE                        | Y/Y%    | AVERAGE         | Y/Y%    | BENCHMARK       | Y/Y%   |
| <b>CREB Economic Region</b>                                                   | 993                                                                                | -24.43% | 1,415        | -12.17% | 70.18%                         | -13.96% | 7,443           | 13.30%  | \$ 413,900      | -3.16% |
| Detached                                                                      | 496                                                                                | -19.48% | 577          | -14.52% | 85.96%                         | -5.80%  | 2,592           | 27.50%  | \$ 481,400      | 4.65%  |
| Apartment                                                                     | 106                                                                                | -37.28% | 213          | -18.39% | 49.77%                         | -23.14% | 1,024           | -13.37% | \$ 251,500      | -2.41% |
| Attached                                                                      | 192                                                                                | -13.12% | 257          | -10.14% | 74.71%                         | -3.32%  | 1,288           | 17.20%  | \$ 317,900      | -3.70% |
| YEAR TO DATE (2018): from January 1st, 2018 to the last day of December, 2018 |                                                                                    |         |              |         |                                |         |                 |         |                 |        |
|                                                                               | TOTAL                                                                              | Y/Y%    | TOTAL        | Y/Y%    | AVERAGE                        | Y/Y%    | AVERAGE         | Y/Y%    | BENCHMARK       | Y/Y%   |
| <b>CREB Economic Region</b>                                                   | 20,633                                                                             | -14.94% | 44,932       | -0.16%  | 48.25%                         | -12.65% | 9,960           | 16.54%  | \$ 426,533      | -1.52% |
| Detached                                                                      | 9,956                                                                              | -16.16% | 19,820       | 3.74%   | 53.18%                         | -16.65% | 3,674           | 33.99%  | \$ 497,258      | -1.06% |
| Apartment                                                                     | 2,662                                                                              | -7.67%  | 6,696        | -7.26%  | 41.74%                         | 0.51%   | 1,580           | -1.20%  | \$ 256,517      | -3.38% |
| Attached                                                                      | 3,544                                                                              | -15.56% | 8,113        | 4.08%   | 45.81%                         | -16.75% | 1,751           | 28.25%  | \$ 327,450      | -1.59% |