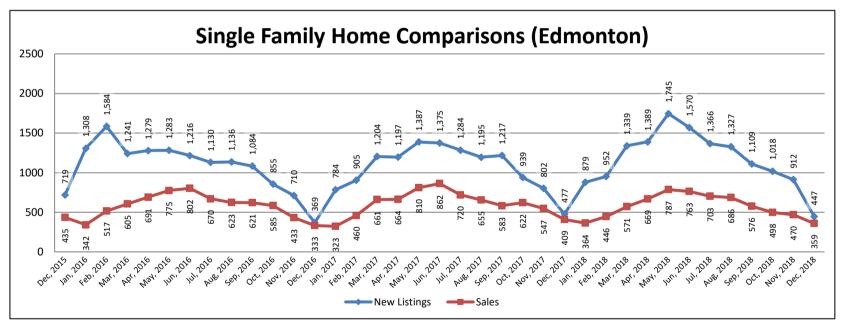

| - Edmonton Real Estate Market -  REPORTING PERIOD: from the 1st of December, 2018 to the last day of December, 2018    Sales                                                                                                                                                                                                                                                                                                                                                                                                                                                                                                                                                                                                                                                                                                                                              |
|---------------------------------------------------------------------------------------------------------------------------------------------------------------------------------------------------------------------------------------------------------------------------------------------------------------------------------------------------------------------------------------------------------------------------------------------------------------------------------------------------------------------------------------------------------------------------------------------------------------------------------------------------------------------------------------------------------------------------------------------------------------------------------------------------------------------------------------------------------------------------|
| Sales         New Listings         Sales to New Listings Ratio         Average Price           TOTAL         Y/Y%         TOTAL         Y/Y%         AVERAGE         Y/Y% </td |
| TOTAL   Y/Y%   TOTAL   Y/Y%   AVERAGE   Y/Y%   AVERAGE   Y/Y%   AVERAGE   Y/Y%                                                                                                                                                                                                                                                                                                                                                                                                                                                                                                                                                                                                                                                                                                                                                                                            |
| Total Residential         568         -18.97%         898         -6.56%         63.25%         -13.29%         \$ 367,441         2.70%           Single Family Detached Condominium Duplex/Rowhouse         359         -12.22%         447         -6.29%         80.00%         -6.98%         \$ 440,390         -0.69%           Condominium Duplex/Rowhouse         152         -29.30%         354         -4.84%         43.00%         -25.86%         \$ 202,958         -15.08%           YEAR TO DATE (2018): from January 1st, 2018 to the last day of December, 2018           TOTAL Y/Y% TOTAL Y/Y% AVERAGE Y/Y% AVERAGE Y/Y%           Total Residential         11,678         -5.06%         26,043         6.95%         45.95%         -11.48%         \$ 370,473         -2.45%                                                                     |
| Single Family Detached Condominium         359         -12.22%         447         -6.29%         80.00%         -6.98%         \$ 440,390         -0.69%           Condominium Duplex/Rowhouse         152         -29.30%         354         -4.84%         43.00%         -25.86%         \$ 202,958         -15.08%           YEAR TO DATE (2018): from January 1st, 2018 to the last day of December, 2018           TOTAL Y/Y% TOTAL Y/Y% AVERAGE Y/Y%         AVERAGE Y/Y%         AVERAGE Y/Y%           Total Residential         11,678         -5.06%         26,043         6.95%         45.95%         -11.48%         \$ 370,473         -2.45%                                                                                                                                                                                                           |
| Condominium Duplex/Rowhouse         152         -29.30%         354         -4.84%         43.00%         -25.86%         \$ 202,958         -15.08%           YEAR TO DATE (2018):         from January 1st, 2018 to the last day of December, 2018           Total Residential         11,678         -5.06%         26,043         6.95%         45.95%         -11.48%         \$ 370,473         -2.45%                                                                                                                                                                                                                                                                                                                                                                                                                                                              |
| Duplex/Rowhouse         51         -20.31%         69         -27.37%         74.00%         10.45%         \$ 357,792         1.55%           YEAR TO DATE (2018): from January 1st, 2018 to the last day of December, 2018           TOTAL         Y/Y%         TOTAL         Y/Y%         AVERAGE         Y/Y%         AVERAGE         Y/Y%           Total Residential         11,678         -5.06%         26,043         6.95%         45.95%         -11.48%         \$ 370,473         -2.45%                                                                                                                                                                                                                                                                                                                                                                    |
| YEAR TO DATE (2018): from January 1st, 2018 to the last day of December, 2018           TOTAL         Y/Y%         TOTAL         Y/Y%         AVERAGE         Y/Y%         AVERAGE         Y/Y%           Total Residential         11,678         -5.06%         26,043         6.95%         45.95%         -11.48%         \$ 370,473         -2.45%                                                                                                                                                                                                                                                                                                                                                                                                                                                                                                                   |
| TOTAL         Y/Y%         TOTAL         Y/Y%         AVERAGE         Y/Y%         AVERAGE         Y/Y%           Total Residential         11,678         -5.06%         26,043         6.95%         45.95%         -11.48%         \$ 370,473         -2.45%                                                                                                                                                                                                                                                                                                                                                                                                                                                                                                                                                                                                           |
| TOTAL         Y/Y%         TOTAL         Y/Y%         AVERAGE         Y/Y%         AVERAGE         Y/Y%           Total Residential         11,678         -5.06%         26,043         6.95%         45.95%         -11.48%         \$ 370,473         -2.45%                                                                                                                                                                                                                                                                                                                                                                                                                                                                                                                                                                                                           |
| Total Residential 11,678 -5.06% 26,043 6.95% 45.95% -11.48% \$ 370,473 -2.45%                                                                                                                                                                                                                                                                                                                                                                                                                                                                                                                                                                                                                                                                                                                                                                                             |
|                                                                                                                                                                                                                                                                                                                                                                                                                                                                                                                                                                                                                                                                                                                                                                                                                                                                           |
| Charle Femilia Detected   C 003   F 000   14 053   40 000   F0 700   43 340   A 445 403   0 350                                                                                                                                                                                                                                                                                                                                                                                                                                                                                                                                                                                                                                                                                                                                                                           |
| Single Family Detached 6,892 -5.80% 14,053 10.08% 50.76% -13.21% \$ 445,192 -0.35%                                                                                                                                                                                                                                                                                                                                                                                                                                                                                                                                                                                                                                                                                                                                                                                        |
| <b>Condominium</b> 3,471 -6.69% 9,090 -3.90% 39.19% -3.42% \$ 232,447 -5.79%                                                                                                                                                                                                                                                                                                                                                                                                                                                                                                                                                                                                                                                                                                                                                                                              |
| Duplex/Rowhouse         1,128         -9.54%         2,294         10.71%         50.87%         -17.05%         \$ 353,604         -2.28%                                                                                                                                                                                                                                                                                                                                                                                                                                                                                                                                                                                                                                                                                                                                |
|                                                                                                                                                                                                                                                                                                                                                                                                                                                                                                                                                                                                                                                                                                                                                                                                                                                                           |