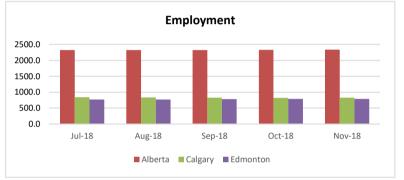

| Sep-18                                      | in Car | nada   | 11,206 |       | -3.55% |      |
|---------------------------------------------|--------|--------|--------|-------|--------|------|
|                                             |        |        |        |       |        |      |
| Employment, Seasonally Adjusted (thousands) | Aug-18 | Sep-18 | Oct-18 | Nov-1 | 8 Dec  | -18  |
| Canada                                      | 18,647 | 18,669 | 18,677 | 18,73 | 33 18  | ,771 |
| Alberta                                     | 2,331  | 2,334  | 2,338  | 2,34  | 14 2   | ,345 |
| Calgary                                     | 823    | 828    | 835    | 84    | 12     | 842  |
| Edmonton                                    | 788    | 773    | 795    | 79    | 99     | 801  |

This chart data represents the number of persons employed during the specific month.

|                               |            | TOTAL      | Y/Y%      |
|-------------------------------|------------|------------|-----------|
| Net Migration to AB           | Jul-18     | 14,514     | 47.54%    |
| Net Interprovincial Migration |            | 3,222      | -1203.42% |
| Housing Starts (SAAR*         | 26.36      | -23.71%    |           |
| Nov-18                        | 20.30      |            |           |
| Avg. Weekly Earnings          | in Alberta | \$1,155.26 | 0.00%     |
| Oct-18                        | in Canada  | \$1,005.10 | 2.50%     |
| Unemployment Rate             | in Alberta | 6.40%      | -8.57%    |
| Dec-18                        | in Canada  | 5.60%      | -3.45%    |