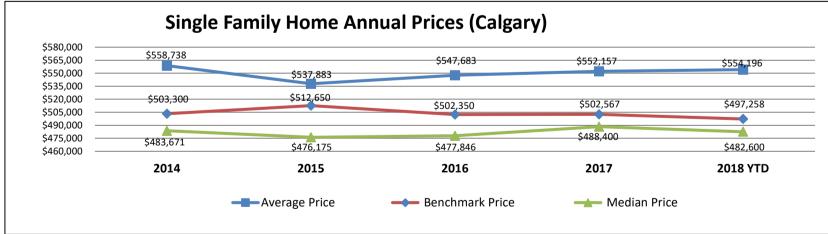

## **Real Estate and Economic Report**

| keai Estate and Economic Report                                               |                                                                                    |         |              |         |                                |         |                 |         |                 |        |
|-------------------------------------------------------------------------------|------------------------------------------------------------------------------------|---------|--------------|---------|--------------------------------|---------|-----------------|---------|-----------------|--------|
|                                                                               | - Calgary Real Estate Market -                                                     |         |              |         |                                |         |                 |         |                 |        |
| REPORTING PERIO                                                               | REPORTING PERIOD: from the 1st of December, 2018 to the last day of December, 2018 |         |              |         |                                |         |                 |         |                 |        |
|                                                                               | Sales                                                                              |         | New Listings |         | Sales to New<br>Listings Ratio |         | Active Listings |         | Benchmark Price |        |
|                                                                               | TOTAL                                                                              | Y/Y%    | TOTAL        | Y/Y%    | AVERAGE                        | Y/Y%    | AVERAGE         | Y/Y%    | BENCHMARK       | Y/Y%   |
| <b>CREB Economic Region</b>                                                   | 993                                                                                | -24.43% | 1,415        | -12.17% | 70.18%                         | -13.96% | 7,443           | 13.30%  | \$ 413,900      | -3.16% |
| Detached                                                                      | 496                                                                                | -19.48% | 577          | -14.52% | 85.96%                         | -5.80%  | 2,592           | 27.50%  | \$ 481,400      | 4.65%  |
| Apartment                                                                     | 106                                                                                | -37.28% | 213          | -18.39% | 49.77%                         | -23.14% | 1,024           | -13.37% | \$ 251,500      | -2.41% |
| Attached                                                                      | 192                                                                                | -13.12% | 257          | -10.14% | 74.71%                         | -3.32%  | 1,288           | 17.20%  | \$ 317,900      | -3.70% |
| YEAR TO DATE (2018): from January 1st, 2018 to the last day of December, 2018 |                                                                                    |         |              |         |                                |         |                 |         |                 |        |
|                                                                               | TOTAL                                                                              | Y/Y%    | TOTAL        | Y/Y%    | AVERAGE                        | Y/Y%    | AVERAGE         | Y/Y%    | BENCHMARK       | Y/Y%   |
| <b>CREB Economic Region</b>                                                   | 20,633                                                                             | -14.94% | 44,932       | -0.16%  | 48.25%                         | -12.65% | 9,960           | 16.54%  | \$ 426,533      | -1.52% |
| Detached                                                                      | 9,956                                                                              | -16.16% | 19,820       | 3.74%   | 53.18%                         | -16.65% | 3,674           | 33.99%  | \$ 497,258      | -1.06% |
| Apartment                                                                     | 2,662                                                                              | -7.67%  | 6,696        | -7.26%  | 41.74%                         | 0.51%   | 1,580           | -1.20%  | \$ 256,517      | -3.38% |
| Attached                                                                      | 3,544                                                                              | -15.56% | 8,113        | 4.08%   | 45.81%                         | -16.75% | 1,751           | 28.25%  | \$ 327,450      | -1.59% |