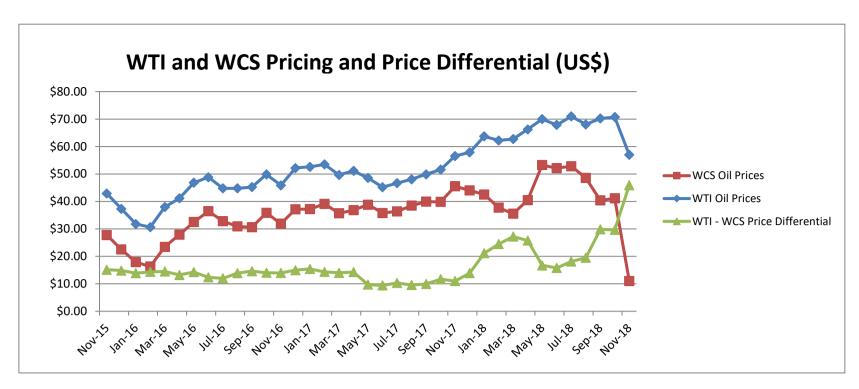

represents the number of persons employed during the specific month.

|                               |            | TOTAL      | Y/Y%      |
|-------------------------------|------------|------------|-----------|
| Net Migration to AB           | Jul-18     | 14,514     | 47.54%    |
| Net Interprovincial Migration |            | 3,222      | -1203.42% |
| Housing Starts (SAAR*         | 26.36      | -23.71%    |           |
| Nov-18                        | 20.30      |            |           |
| Avg. Weekly Earnings          | in Alberta | \$1,155.26 | 0.00%     |
| Oct-18                        | in Canada  | \$1,005.10 | 2.50%     |
| Unemployment Rate             | in Alberta | 6.40%      | -8.57%    |
| Dec-18                        | in Canada  | 5.60%      | -3.45%    |













## Resources

http://economicdashboard.alberta.ca

http://rbc.com/economics

http://www.creb.com

http://finance.alberta.ca/aboutalberta

http://www.cba.ca

http://www.finance.alberta.ca/aboutalberta

https://www.statcan.gc.ca/eng/start

Statistics Canada - Labour Force Characteristics by CMA

https://www.bankofcanada.ca/rates/interest-rates/canadian-bonds

## Calvert's Economic Definition Reference Guide

The statements and statistics in this report have been compiled by Calvert Home Mortgage Investment Corporation based on information from sources considered to be reliable. We make no representation or warranty, express or implied, as to its accuracy or completeness. This publication is for the people we work with and should not be construed as an offer to sell or a solicitation to b