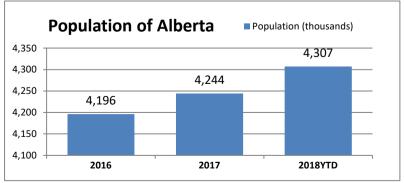

ta represents the number of persons employed during the specific month.

|                               |            | TOTAL      | Y/Y%      |
|-------------------------------|------------|------------|-----------|
| Net Migration to AB           | Jul-18     | 14,514     | 47.54%    |
| Net Interprovincial Migration |            | 3,222      | -1203.42% |
| Housing Starts (SAAR*         | 26.36      | -23.71%    |           |
| Nov-18                        | 20.30      |            |           |
| Avg. Weekly Earnings          | in Alberta | \$1,155.26 | 0.00%     |
| Oct-18                        | in Canada  | \$1,005.10 | 2.50%     |
| Unemployment Rate             | in Alberta | 6.40%      | -8.57%    |
| Dec-18                        | in Canada  | 5.60%      | -3.45%    |













## Resources

http://economicdashboard.alberta.ca

http://rbc.com/economics

http://www.creb.com

http://finance.alberta.ca/aboutalberta

http://www.cba.ca

http://www.finance.alberta.ca/aboutalberta

https://www.statcan.gc.ca/eng/start

Statistics Canada - Labour Force Characteristics by CMA

https://www.bankofcanada.ca/rates/interest-rates/canadian-bonds

## Calvert's Economic Definition Reference Guide

The statements and statistics in this report have been compiled by Calvert Home Mortgage Investment Corporation based on information from sources considered to be reliable. We make no representation or warranty, express or implied, as to its accuracy or completeness. This publication is for the people we work with and should not be construed as an offer to sell or a solicitation to