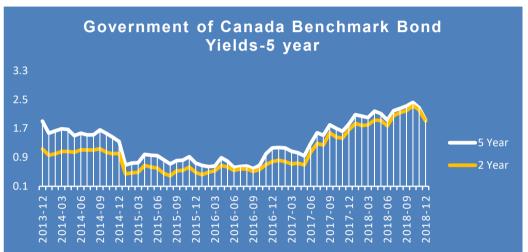

Statistics Canada - Labour Force Characteristics by CMA

https://www.bankofcanada.ca/rates/interest-rates/canadian-bonds