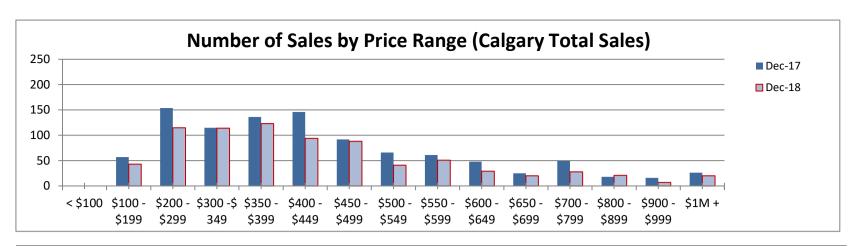

## **Real Estate and Economic Report**

| keai Estate and Economic Report                                               |                                                                                    |         |              |         |                                |         |                 |         |                 |        |
|-------------------------------------------------------------------------------|------------------------------------------------------------------------------------|---------|--------------|---------|--------------------------------|---------|-----------------|---------|-----------------|--------|
|                                                                               | - Calgary Real Estate Market -                                                     |         |              |         |                                |         |                 |         |                 |        |
| REPORTING PERIO                                                               | REPORTING PERIOD: from the 1st of December, 2018 to the last day of December, 2018 |         |              |         |                                |         |                 |         |                 |        |
|                                                                               | Sales                                                                              |         | New Listings |         | Sales to New<br>Listings Ratio |         | Active Listings |         | Benchmark Price |        |
|                                                                               | TOTAL                                                                              | Y/Y%    | TOTAL        | Y/Y%    | AVERAGE                        | Y/Y%    | AVERAGE         | Y/Y%    | BENCHMARK       | Y/Y%   |
| <b>CREB Economic Region</b>                                                   | 993                                                                                | -24.43% | 1,415        | -12.17% | 70.18%                         | -13.96% | 7,443           | 13.30%  | \$ 413,900      | -3.16% |
| Detached                                                                      | 496                                                                                | -19.48% | 577          | -14.52% | 85.96%                         | -5.80%  | 2,592           | 27.50%  | \$ 481,400      | 4.65%  |
| Apartment                                                                     | 106                                                                                | -37.28% | 213          | -18.39% | 49.77%                         | -23.14% | 1,024           | -13.37% | \$ 251,500      | -2.41% |
| Attached                                                                      | 192                                                                                | -13.12% | 257          | -10.14% | 74.71%                         | -3.32%  | 1,288           | 17.20%  | \$ 317,900      | -3.70% |
| YEAR TO DATE (2018): from January 1st, 2018 to the last day of December, 2018 |                                                                                    |         |              |         |                                |         |                 |         |                 |        |
|                                                                               | TOTAL                                                                              | Y/Y%    | TOTAL        | Y/Y%    | AVERAGE                        | Y/Y%    | AVERAGE         | Y/Y%    | BENCHMARK       | Y/Y%   |
| <b>CREB Economic Region</b>                                                   | 20,633                                                                             | -14.94% | 44,932       | -0.16%  | 48.25%                         | -12.65% | 9,960           | 16.54%  | \$ 426,533      | -1.52% |
| Detached                                                                      | 9,956                                                                              | -16.16% | 19,820       | 3.74%   | 53.18%                         | -16.65% | 3,674           | 33.99%  | \$ 497,258      | -1.06% |
| Apartment                                                                     | 2,662                                                                              | -7.67%  | 6,696        | -7.26%  | 41.74%                         | 0.51%   | 1,580           | -1.20%  | \$ 256,517      | -3.38% |
| Attached                                                                      | 3,544                                                                              | -15.56% | 8,113        | 4.08%   | 45.81%                         | -16.75% | 1,751           | 28.25%  | \$ 327,450      | -1.59% |