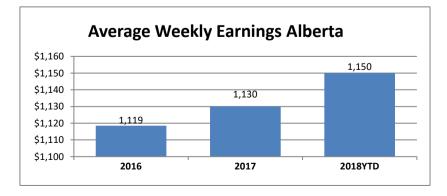

This chart data represents the number of persons employed during the specific month.

|                               |            | TOTAL      | Y/Y%      |
|-------------------------------|------------|------------|-----------|
| Net Migration to AB           | Jul-18     | 14,514     | 47.54%    |
| Net Interprovincial Migration |            | 3,222      | -1203.42% |
| Housing Starts (SAAR*         | 26.36      | -23.71%    |           |
| Nov-18                        | 20.30      |            |           |
| Avg. Weekly Earnings          | in Alberta | \$1,155.26 | 0.00%     |
| Oct-18                        | in Canada  | \$1,005.10 | 2.50%     |
| Unemployment Rate             | in Alberta | 6.40%      | -8.57%    |
| Dec-18                        | in Canada  | 5.60%      | -3.45%    |