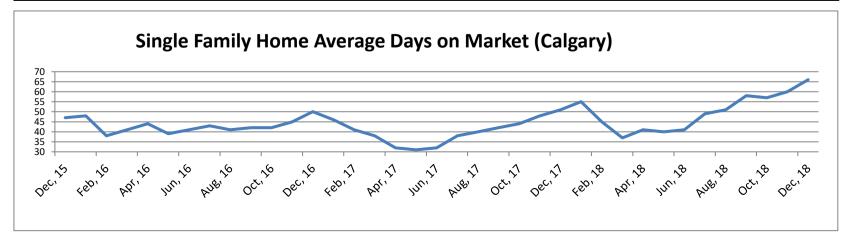

## **Real Estate and Economic Report**

| keai Estate and Economic Report                                               |                                                                                    |         |              |         |                                |         |                 |         |                 |        |
|-------------------------------------------------------------------------------|------------------------------------------------------------------------------------|---------|--------------|---------|--------------------------------|---------|-----------------|---------|-----------------|--------|
|                                                                               | - Calgary Real Estate Market -                                                     |         |              |         |                                |         |                 |         |                 |        |
| REPORTING PERIO                                                               | REPORTING PERIOD: from the 1st of December, 2018 to the last day of December, 2018 |         |              |         |                                |         |                 |         |                 |        |
|                                                                               | Sales                                                                              |         | New Listings |         | Sales to New<br>Listings Ratio |         | Active Listings |         | Benchmark Price |        |
|                                                                               | TOTAL                                                                              | Y/Y%    | TOTAL        | Y/Y%    | AVERAGE                        | Y/Y%    | AVERAGE         | Y/Y%    | BENCHMARK       | Y/Y%   |
| <b>CREB Economic Region</b>                                                   | 993                                                                                | -24.43% | 1,415        | -12.17% | 70.18%                         | -13.96% | 7,443           | 13.30%  | \$ 413,900      | -3.16% |
| Detached                                                                      | 496                                                                                | -19.48% | 577          | -14.52% | 85.96%                         | -5.80%  | 2,592           | 27.50%  | \$ 481,400      | 4.65%  |
| Apartment                                                                     | 106                                                                                | -37.28% | 213          | -18.39% | 49.77%                         | -23.14% | 1,024           | -13.37% | \$ 251,500      | -2.41% |
| Attached                                                                      | 192                                                                                | -13.12% | 257          | -10.14% | 74.71%                         | -3.32%  | 1,288           | 17.20%  | \$ 317,900      | -3.70% |
| YEAR TO DATE (2018): from January 1st, 2018 to the last day of December, 2018 |                                                                                    |         |              |         |                                |         |                 |         |                 |        |
|                                                                               | TOTAL                                                                              | Y/Y%    | TOTAL        | Y/Y%    | AVERAGE                        | Y/Y%    | AVERAGE         | Y/Y%    | BENCHMARK       | Y/Y%   |
| <b>CREB Economic Region</b>                                                   | 20,633                                                                             | -14.94% | 44,932       | -0.16%  | 48.25%                         | -12.65% | 9,960           | 16.54%  | \$ 426,533      | -1.52% |
| Detached                                                                      | 9,956                                                                              | -16.16% | 19,820       | 3.74%   | 53.18%                         | -16.65% | 3,674           | 33.99%  | \$ 497,258      | -1.06% |
| Apartment                                                                     | 2,662                                                                              | -7.67%  | 6,696        | -7.26%  | 41.74%                         | 0.51%   | 1,580           | -1.20%  | \$ 256,517      | -3.38% |
| Attached                                                                      | 3,544                                                                              | -15.56% | 8,113        | 4.08%   | 45.81%                         | -16.75% | 1,751           | 28.25%  | \$ 327,450      | -1.59% |