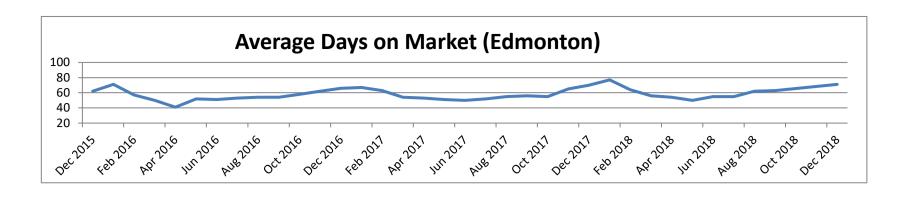

| - Edmonton Real Estate Market -  REPORTING PERIOD: from the 1st of December, 2018 to the last day of December, 2018    Sales                                                                                                                                                                                                                                                                                                                                                                                                                                                                                                                                                                                                                                                                                                                                              |
|---------------------------------------------------------------------------------------------------------------------------------------------------------------------------------------------------------------------------------------------------------------------------------------------------------------------------------------------------------------------------------------------------------------------------------------------------------------------------------------------------------------------------------------------------------------------------------------------------------------------------------------------------------------------------------------------------------------------------------------------------------------------------------------------------------------------------------------------------------------------------|
| Sales         New Listings         Sales to New Listings Ratio         Average Price           TOTAL         Y/Y%         TOTAL         Y/Y%         AVERAGE         Y/Y% </td |
| TOTAL   Y/Y%   TOTAL   Y/Y%   AVERAGE   Y/Y%   AVERAGE   Y/Y%   AVERAGE   Y/Y%                                                                                                                                                                                                                                                                                                                                                                                                                                                                                                                                                                                                                                                                                                                                                                                            |
| Total Residential         568         -18.97%         898         -6.56%         63.25%         -13.29%         \$ 367,441         2.70%           Single Family Detached Condominium Duplex/Rowhouse         359         -12.22%         447         -6.29%         80.00%         -6.98%         \$ 440,390         -0.69%           Condominium Duplex/Rowhouse         152         -29.30%         354         -4.84%         43.00%         -25.86%         \$ 202,958         -15.08%           YEAR TO DATE (2018): from January 1st, 2018 to the last day of December, 2018           TOTAL Y/Y% TOTAL Y/Y% AVERAGE Y/Y% AVERAGE Y/Y%           Total Residential         11,678         -5.06%         26,043         6.95%         45.95%         -11.48%         \$ 370,473         -2.45%                                                                     |
| Single Family Detached Condominium         359         -12.22%         447         -6.29%         80.00%         -6.98%         \$ 440,390         -0.69%           Condominium Duplex/Rowhouse         152         -29.30%         354         -4.84%         43.00%         -25.86%         \$ 202,958         -15.08%           YEAR TO DATE (2018): from January 1st, 2018 to the last day of December, 2018           TOTAL Y/Y% TOTAL Y/Y% AVERAGE Y/Y%         AVERAGE Y/Y%         AVERAGE Y/Y%           Total Residential         11,678         -5.06%         26,043         6.95%         45.95%         -11.48%         \$ 370,473         -2.45%                                                                                                                                                                                                           |
| Condominium Duplex/Rowhouse         152         -29.30%         354         -4.84%         43.00%         -25.86%         \$ 202,958         -15.08%           YEAR TO DATE (2018):         from January 1st, 2018 to the last day of December, 2018           Total Residential         11,678         -5.06%         26,043         6.95%         45.95%         -11.48%         \$ 370,473         -2.45%                                                                                                                                                                                                                                                                                                                                                                                                                                                              |
| Duplex/Rowhouse         51         -20.31%         69         -27.37%         74.00%         10.45%         \$ 357,792         1.55%           YEAR TO DATE (2018): from January 1st, 2018 to the last day of December, 2018           TOTAL         Y/Y%         TOTAL         Y/Y%         AVERAGE         Y/Y%         AVERAGE         Y/Y%           Total Residential         11,678         -5.06%         26,043         6.95%         45.95%         -11.48%         \$ 370,473         -2.45%                                                                                                                                                                                                                                                                                                                                                                    |
| YEAR TO DATE (2018): from January 1st, 2018 to the last day of December, 2018           TOTAL         Y/Y%         TOTAL         Y/Y%         AVERAGE         Y/Y%         AVERAGE         Y/Y%           Total Residential         11,678         -5.06%         26,043         6.95%         45.95%         -11.48%         \$ 370,473         -2.45%                                                                                                                                                                                                                                                                                                                                                                                                                                                                                                                   |
| TOTAL         Y/Y%         TOTAL         Y/Y%         AVERAGE         Y/Y%         AVERAGE         Y/Y%           Total Residential         11,678         -5.06%         26,043         6.95%         45.95%         -11.48%         \$ 370,473         -2.45%                                                                                                                                                                                                                                                                                                                                                                                                                                                                                                                                                                                                           |
| TOTAL         Y/Y%         TOTAL         Y/Y%         AVERAGE         Y/Y%         AVERAGE         Y/Y%           Total Residential         11,678         -5.06%         26,043         6.95%         45.95%         -11.48%         \$ 370,473         -2.45%                                                                                                                                                                                                                                                                                                                                                                                                                                                                                                                                                                                                           |
| Total Residential 11,678 -5.06% 26,043 6.95% 45.95% -11.48% \$ 370,473 -2.45%                                                                                                                                                                                                                                                                                                                                                                                                                                                                                                                                                                                                                                                                                                                                                                                             |
|                                                                                                                                                                                                                                                                                                                                                                                                                                                                                                                                                                                                                                                                                                                                                                                                                                                                           |
| Charle Femilia Detected   C 003   F 000   14 053   40 000   F0 700   43 340   A 445 403   0 350                                                                                                                                                                                                                                                                                                                                                                                                                                                                                                                                                                                                                                                                                                                                                                           |
| Single Family Detached 6,892 -5.80% 14,053 10.08% 50.76% -13.21% \$ 445,192 -0.35%                                                                                                                                                                                                                                                                                                                                                                                                                                                                                                                                                                                                                                                                                                                                                                                        |
| <b>Condominium</b> 3,471 -6.69% 9,090 -3.90% 39.19% -3.42% \$ 232,447 -5.79%                                                                                                                                                                                                                                                                                                                                                                                                                                                                                                                                                                                                                                                                                                                                                                                              |
| Duplex/Rowhouse         1,128         -9.54%         2,294         10.71%         50.87%         -17.05%         \$ 353,604         -2.28%                                                                                                                                                                                                                                                                                                                                                                                                                                                                                                                                                                                                                                                                                                                                |
|                                                                                                                                                                                                                                                                                                                                                                                                                                                                                                                                                                                                                                                                                                                                                                                                                                                                           |