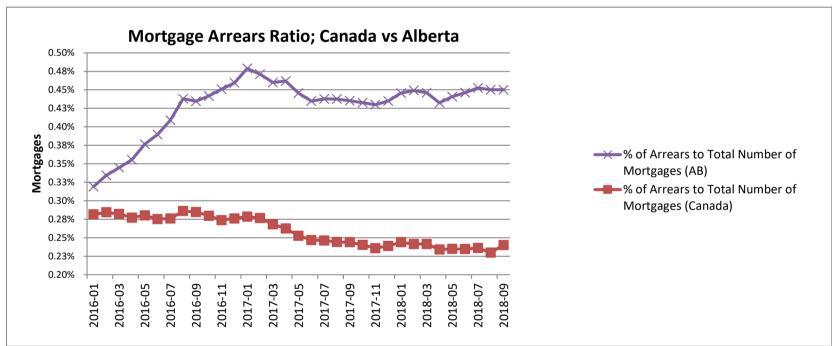

## - Alberta Economic Indicators -

| Real GDP Grow             | rth        | 2018f     | 2019f  |
|---------------------------|------------|-----------|--------|
| Alberta                   |            | 2.40%     | 1.50%  |
| Canada                    |            | 2.00%     | 1.70%  |
|                           |            | TOTAL     | Y/Y%   |
| Retail Trade (mill. \$'s) | in Alberta | 6,699     | -1.91% |
| Oct-18                    | in Canada  | 51,012    | 3.98%  |
| Total Mortgages           | in Alberta | 581,154   | -0.46% |
| Sep-18                    | in Canada  | 4,756,384 | -0.18% |
| Mortgages 90 Day Arrears  | in Alberta | 2,638     | 3.82%  |
| Sep-18                    | in Canada  | 11,206    | -3.55% |